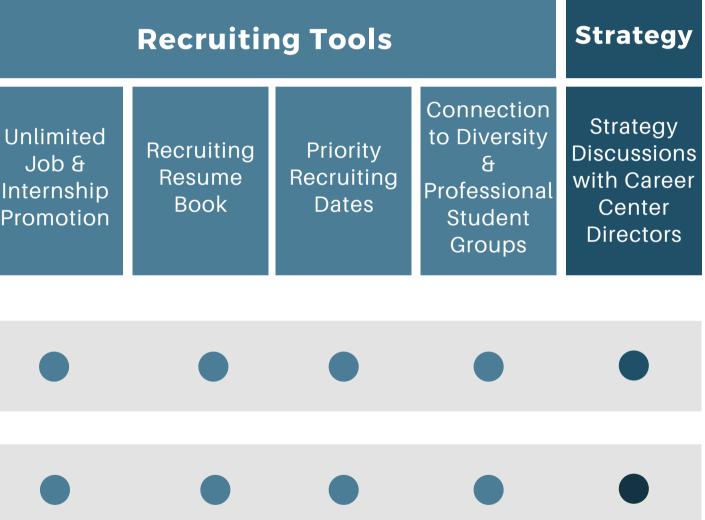

# **RECRUITING BENEFITS**

#### **JOB & INTERNSHIP PROMOTION**

Unlimited postings and waived fees for promoting through Recruiting channels (\$200/posting). Positions will be highlighted in Crimson Careers, promoted through email list, and included in career center programming.

#### **RESUME BOOK**

Premier Employers will be given access to the Recruiting Resume Book.

## **CONNECTION TO DIVERSE & PRE-PROFESSIONAL STUDENT GROUPS**

Career Center will provide Premier Employers with student leader contacts from diverse and preprofessional student organizations.

### PRIORITY RECRUITING DATES

Premier Employers will be contacted first to schedule preferred recruiting dates.

### STRATEGY CONVERSATIONS

Our directors will offer strategy conversations, career advisers may also be included.